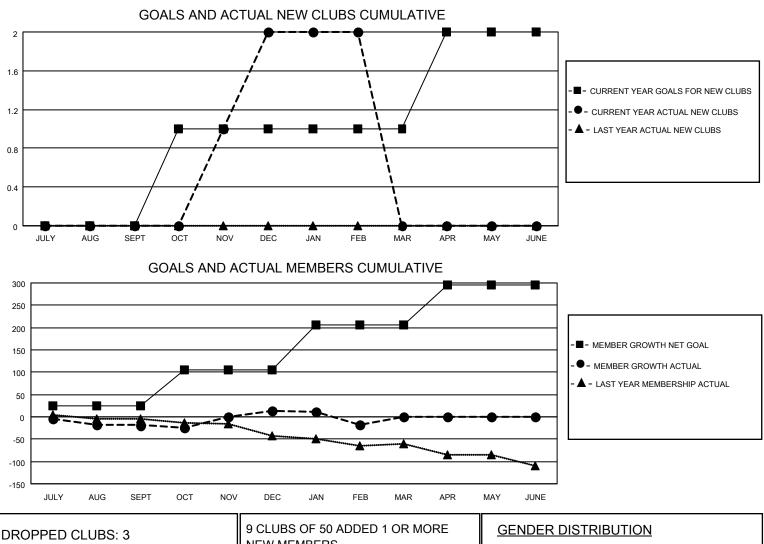

## LOCATION GEORGIA

District 18 O

Results as of: 2/28/2021

| Clubs                 |               |           |               | Members               |                        |                         |                                                    |  |
|-----------------------|---------------|-----------|---------------|-----------------------|------------------------|-------------------------|----------------------------------------------------|--|
| RESULTS FOR 2020-2021 |               |           |               | RESULTS FOR 2020-2021 |                        |                         |                                                    |  |
| QUARTER               | NEW CLUB GOAL | NEW CLUBS | DROPPED CLUBS | QUARTER MEME          | BER GROWTH NET<br>GOAL | MEMBER GROWTH<br>ACTUAL | DROPPED<br>MEMBERS ACTUAL<br>(including transfers) |  |
| JULY/AUG/SEPT         | 0             | 0         | 1             | JULY/AUG/SEPT         | 25                     | 4                       | 22                                                 |  |
| OCT/NOV/DEC           | 1             | 2         | 0             | OCT/NOV/DEC           | 80                     | 61                      | 29                                                 |  |
| JAN/FEB/MAR           | 0             | 0         | 2             | JAN/FEB/MAR           | 100                    | 4                       | 33                                                 |  |
| APR/MAY/JUNE          | 1             | 0         | 0             | APR/MAY/JUNE          | 90                     | 0                       | 0                                                  |  |

| DROPPED CLUBS: 3 |    |                           | GLINDLINDISTRIDUTION               |              |     |
|------------------|----|---------------------------|------------------------------------|--------------|-----|
|                  |    | NEW MEMBERS               | MALE                               | 688 (68.53%) |     |
|                  |    |                           | FEMALE                             | 316 (31.47%) |     |
| DROPPED MEMBERS  |    |                           |                                    |              |     |
| DECEASED         | 15 | CLICK HERE FOR CUMULATIVE | TOTAL FAMILY UNIT MEMBERS          |              | 136 |
| CLUB CANCELLED   | 31 | MEMBERSHIP DATA           | FAMILY MEMBERS PAYING HALF<br>DUES |              |     |
| OTHER            | 38 |                           |                                    |              |     |
| TOTAL            | 84 |                           | 5020                               |              |     |
|                  |    |                           | ·                                  |              |     |